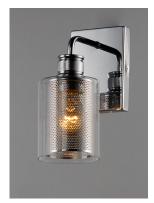

# PRODUCT DESCRIPTION

Clear glass cylinders lined with mesh screen are supported by knurled cups of Polished Chrome creates a contemporary design with an industrial twist. This economical collection provides a designer

#### **FINISHES OPTION**

Polished Chrome

## **GLASS**

Clear CL