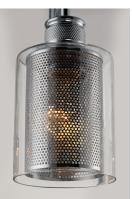

# PRODUCT DESCRIPTION

Clear glass cylinders lined with mesh screen are supported by knurled cups of Polished Chrome creates a contemporary design with an industrial twist. This economical collection provides a designer

#### **FINISHES OPTION**

Polished Chrome

## **GLASS**

Clear CL