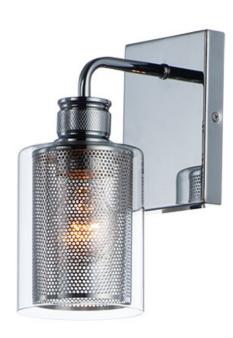

# PRODUCT DESCRIPTION

Clear glass cylinders lined with mesh screen are supported by knurled cups of Polished Chrome creates a contemporary design with an industrial twist. This economical collection provides a designer

#### **FINISHES OPTION**

Polished Chrome

## **GLASS**

Clear CL